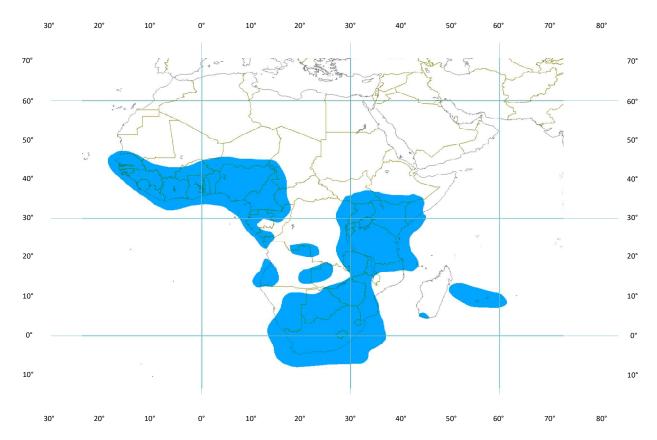

Reception may be possible even beyond these contours

0,8 m

Diameter of satellite receiving antenna in meter (approximate values) for Direct-to-Home

Important technical remark: The diameters of the antennas are calculated for perfect weather conditions (clear sky), assuming perfectly aligned high quality antennas. Commonly used wire mesh antennas have a lower efficiency than solid dishes. To secure the reception, it is advisable to generally choose a diameter about 20% larger. All information may be subject to change. | As of March 2022 | **dw.com/programguide**